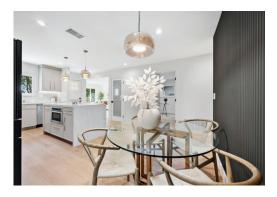

- Open floor plan with new oak Spacious principal bedroom rift flooring throughout
- Spacious family and formal living rooms
- Updated kitchen with stylish cabinetry, porcelain countertops, stainless steel appliances, and waterfall island with built-in microwave oven
- with private patio
- Spa-like ensuite offers double vanity, waterfall shower, and smart toilet
- Attached 2-car garage
- Overlooks Cataldi Park
- Private backyard with new landscaping and serene foothill views