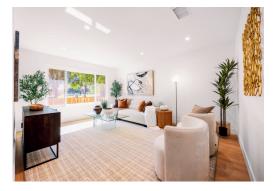

- Open floor plan with new oak Spacious principal bedroom rift flooring throughout
- Spacious family and formal living rooms
- Updated kitchen with stylish cabinetry, porcelain countertops, stainless steel appliances, and waterfall island with built-in microwave oven
- with private patio
- Spa-like ensuite offers double vanity, waterfall shower, and smart toilet
- Attached 2-car garage
- Overlooks Cataldi Park
- Private backyard with new landscaping and serene foothill views