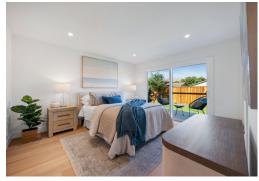

4 BEDROOMS • 2 BATHROOMS • 1,480 SQ FT

- Open floor plan with new oak Spacious principal bedroom rift flooring throughout
- Spacious family and formal living rooms
- Updated kitchen with stylish cabinetry, porcelain countertops, stainless steel appliances, and waterfall island with built-in microwave oven
- with private patio
- Spa-like ensuite offers double vanity, waterfall shower, and smart toilet
- Attached 2-car garage
- Overlooks Cataldi Park
- Private backyard with new landscaping and serene foothill views