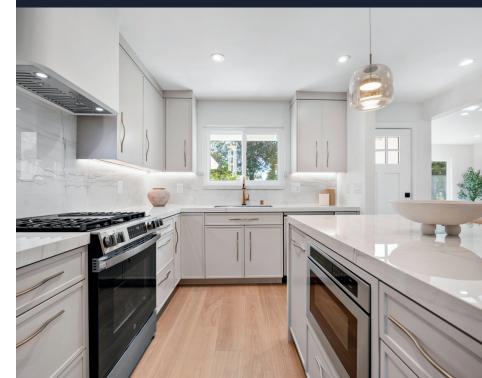

- Open floor plan with new oak Spacious principal bedroom rift flooring throughout
- Spacious family and formal living rooms
- Updated kitchen with stylish cabinetry, porcelain countertops, stainless steel appliances, and waterfall island with built-in microwave oven
- with private patio
- Spa-like ensuite offers double vanity, waterfall shower, and smart toilet
- Attached 2-car garage
- Overlooks Cataldi Park
- Private backyard with new landscaping and serene foothill views