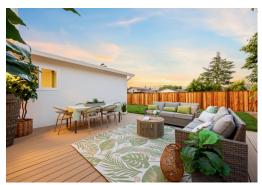

- Open floor plan with new oak Spacious principal bedroom rift flooring throughout
- Spacious family and formal living rooms
- Updated kitchen with stylish cabinetry, porcelain countertops, stainless steel appliances, and waterfall island with built-in microwave oven
- with private patio
- Spa-like ensuite offers double vanity, waterfall shower, and smart toilet
- Attached 2-car garage
- Overlooks Cataldi Park
- Private backyard with new landscaping and serene foothill views